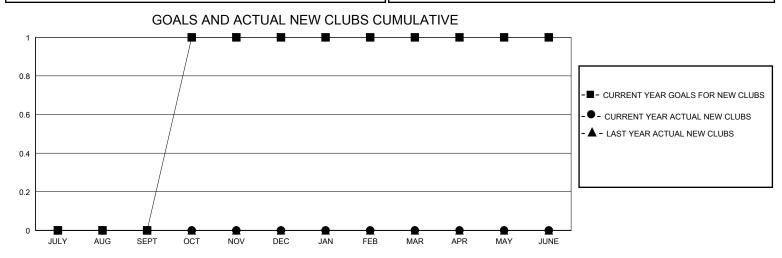

## District 27 C1

GMT: LOCATION WISCONSIN GMT CA

| •             |               |             |               |                               |                        |                         | •                                                  |  |
|---------------|---------------|-------------|---------------|-------------------------------|------------------------|-------------------------|----------------------------------------------------|--|
|               | Club          | os          |               | Members RESULTS FOR 2023-2024 |                        |                         |                                                    |  |
|               | RESULTS FOR   | R 2023-2024 |               |                               |                        |                         |                                                    |  |
| QUARTER       | NEW CLUB GOAL | NEW CLUBS   | DROPPED CLUBS | QUARTER MEME                  | BER GROWTH NET<br>GOAL | MEMBER GROWTH<br>ACTUAL | DROPPED<br>MEMBERS ACTUAL<br>(including transfers) |  |
| JULY/AUG/SEPT | 0             | 0           | 0             | JULY/AUG/SEPT                 | 6                      | 28                      | 34                                                 |  |
| OCT/NOV/DEC   | 1             | 0           | 0             | OCT/NOV/DEC                   | 6                      | 38                      | 34                                                 |  |
| JAN/FEB/MAR   | 0             | 0           | 0             | JAN/FEB/MAR                   | 6                      | 0                       | 0                                                  |  |
| APR/MAY/JUNE  | 0             | 0           | 0             | APR/MAY/JUNE                  | 6                      | 0                       | 0                                                  |  |