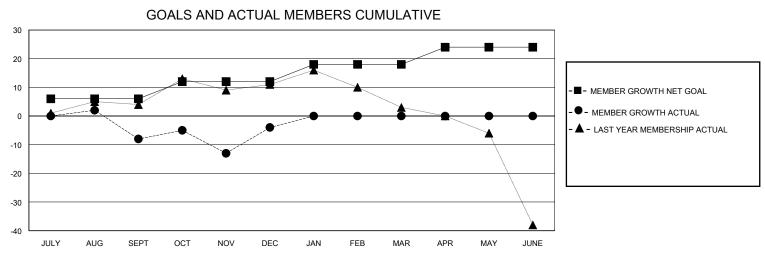

## District 27 C1

GMT: LOCATION WISCONSIN GMT CA

| •             |               |             |               |                               |                        |                         | •                                                  |  |
|---------------|---------------|-------------|---------------|-------------------------------|------------------------|-------------------------|----------------------------------------------------|--|
|               | Club          | os          |               | Members RESULTS FOR 2023-2024 |                        |                         |                                                    |  |
|               | RESULTS FOR   | R 2023-2024 |               |                               |                        |                         |                                                    |  |
| QUARTER       | NEW CLUB GOAL | NEW CLUBS   | DROPPED CLUBS | QUARTER MEME                  | BER GROWTH NET<br>GOAL | MEMBER GROWTH<br>ACTUAL | DROPPED<br>MEMBERS ACTUAL<br>(including transfers) |  |
| JULY/AUG/SEPT | 0             | 0           | 0             | JULY/AUG/SEPT                 | 6                      | 28                      | 34                                                 |  |
| OCT/NOV/DEC   | 1             | 0           | 0             | OCT/NOV/DEC                   | 6                      | 38                      | 34                                                 |  |
| JAN/FEB/MAR   | 0             | 0           | 0             | JAN/FEB/MAR                   | 6                      | 0                       | 0                                                  |  |
| APR/MAY/JUNE  | 0             | 0           | 0             | APR/MAY/JUNE                  | 6                      | 0                       | 0                                                  |  |